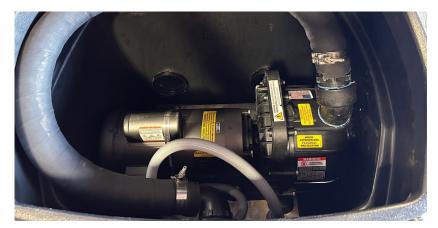

## **PORTABLE TRANSFER SYSTEM**

| Housing                        | Dimensions              | 22 x 11 x 12 in. (55.9 x 27.9 x 30.5 cm) (L x W x H)                                                                                                                                                             |
|--------------------------------|-------------------------|------------------------------------------------------------------------------------------------------------------------------------------------------------------------------------------------------------------|
|                                | Construction            | Rotationally molded, UV stabilized polyethylene                                                                                                                                                                  |
| Pump & Motor<br>Specifications | Suction                 | 2 in. (5.08 cm)                                                                                                                                                                                                  |
|                                | Discharge               | 2 in. (5.08 cm)                                                                                                                                                                                                  |
|                                | Power                   | 2 hp electric polypropylene pump                                                                                                                                                                                 |
|                                | Voltage                 | 115/230V                                                                                                                                                                                                         |
|                                | Flow Rate               | 110 GPM                                                                                                                                                                                                          |
|                                | RPM Rate                | 3450 RPM                                                                                                                                                                                                         |
| Included Hose                  | Fill                    | 1 x 180 in. (2.54 x 457.2 cm) chemical resistant rubber with poly fill nozzle with stainless steel spring and pin for easy tank filling.                                                                         |
|                                | Unload                  | 1 x 60 in. (2.54 x 152.4 cm) hose with 1 in. poly bulk head fitting, 1 in. poly valve with quick coupler connection                                                                                              |
|                                | Pump to tank connection | $1-44\times60$ in. (3.18 x 152.4 cm) flexible PVC hose fitted with 2 in. female quick coupler for tank connection and $1-44$ in. poly hose barb for connecting to pump, secured with stainless steel hose clamps |
|                                | Shut off valve          | 2 in. poly with male quick coupler at pump connection                                                                                                                                                            |
| Warranty                       |                         | 1 year, Bumper-to-Bumper                                                                                                                                                                                         |