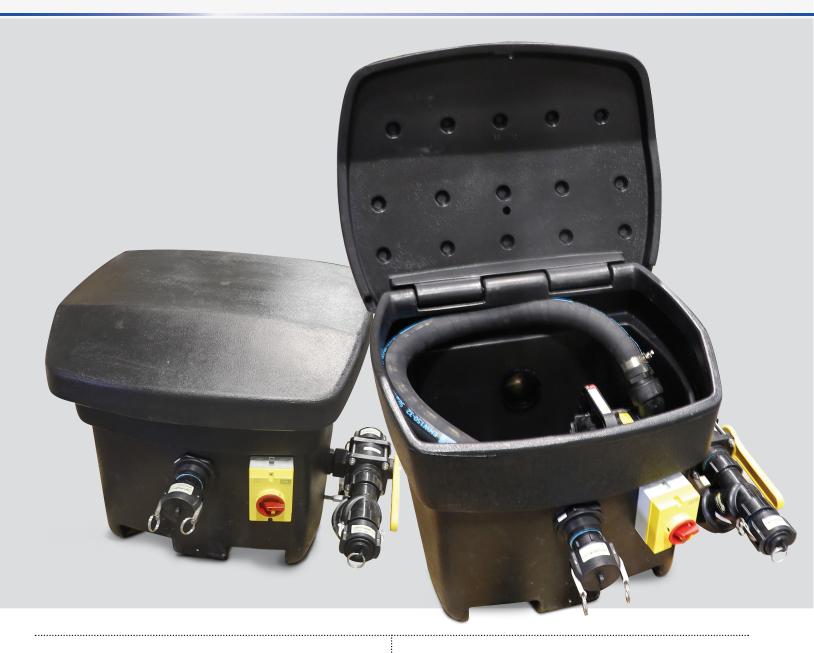

## PORTABLE TRANSFER SYSTEM

PTS SERIES

GVM's Portable Transfer Systems (PTS) are built to meet your specific requirements for filling pre-wet or anti-icing systems. They can be used to recirculate liquids in storage tanks and to fill storage, bulk application or small pre-wet tanks. During winter weather maintenance operations, efficient and dependable equipment is required to meet the service demands of the modern traveling public. GVM understands that time and dependability are priceless, minutes lost in initial response time, allowing precipitation to bond with pavement can cost thousands of extra dollars.

GVM's Portable Transfer Systems feature a molded polyethylene enclosure with electric motor driven pump and hosing. The system's polyethylene enclosure is large enough to store hosing inside the enclosure when the pump station is not in use.