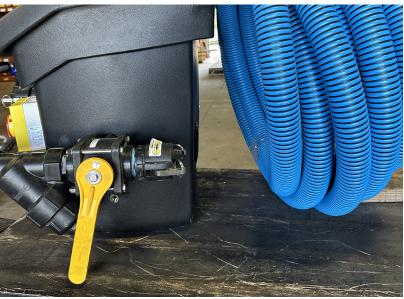

GVM's Portable Transfer Systems feature a molded polyethylene enclosure with electric motor driven pump and hosing. The system's polyethylene enclosure is large enough to store hosing inside the enclosure when the pump station is not in use.

## **PORTABLE TRANSFER SYSTEM**

| Housing                        | Dimensions              | 22 x 11 x 12 in. (55.9 x 27.9 x 30.5 cm) (L x W x H)                                                                                                                                                             |
|--------------------------------|-------------------------|------------------------------------------------------------------------------------------------------------------------------------------------------------------------------------------------------------------|
|                                | Construction            | Rotationally molded, UV stabilized polyethylene                                                                                                                                                                  |
| Pump & Motor<br>Specifications | Suction                 | 2 in. (5.08 cm)                                                                                                                                                                                                  |
|                                | Discharge               | 2 in. (5.08 cm)                                                                                                                                                                                                  |
|                                | Power                   | 2 hp electric polypropylene pump                                                                                                                                                                                 |
|                                | Voltage                 | 115/230V                                                                                                                                                                                                         |
|                                | Flow Rate               | 110 GPM                                                                                                                                                                                                          |
|                                | RPM Rate                | 3450 RPM                                                                                                                                                                                                         |
| Included Hose                  | Fill                    | 1 x 180 in. (2.54 x 457.2 cm) chemical resistant rubber with poly fill nozzle with stainless steel spring and pin for easy tank filling.                                                                         |
|                                | Unload                  | 1 x 60 in. (2.54 x 152.4 cm) hose with 1 in. poly bulk head fitting, 1 in. poly valve with quick coupler connection                                                                                              |
|                                | Pump to tank connection | $1-44\times60$ in. (3.18 x 152.4 cm) flexible PVC hose fitted with 2 in. female quick coupler for tank connection and $1-44$ in. poly hose barb for connecting to pump, secured with stainless steel hose clamps |
|                                | Shut off valve          | 2 in. poly with male quick coupler at pump connection                                                                                                                                                            |
| Warranty                       |                         | 1 year, Bumper-to-Bumper                                                                                                                                                                                         |