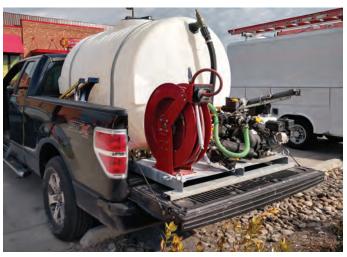

#### **Pick-Up Truck Mounted**

- Slide-in type system, can be easily loaded and unloaded with a forklift
- Ideal for road surfaces and parking lots
- 225, 325, 500, or 725 gallon solution tank, Liquid Surge Stabilizer total baffle systems standard with 325, 500, and 725 gallon tanks
- Spray coverage from 8-12 ft wide
- Frame mounted tank easily slides into truck
- Ground speed control options
- Hydraulic driven, gas, or electric pumps
- Stainless steel spray bar, optional