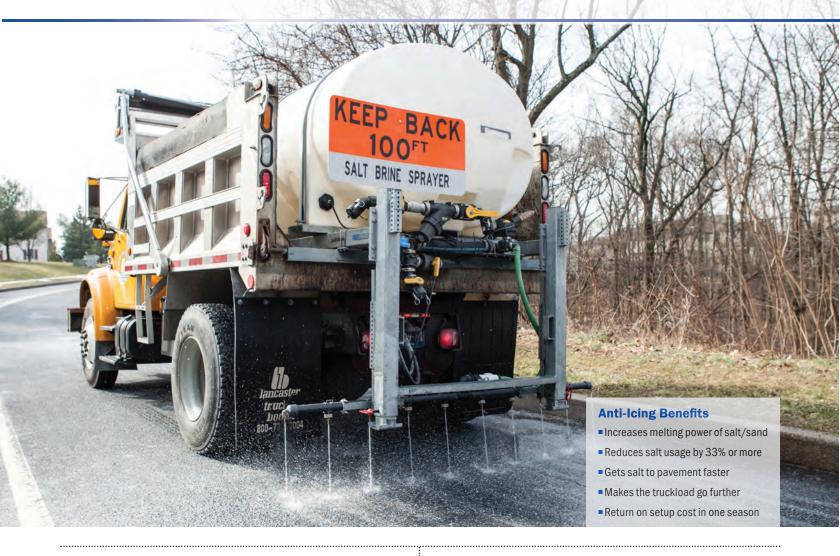

# **DIRECT APPLICATION SYSTEM**

DAS SERIES

GVM's Direct Application Systems (DAS) are designed to spray anti-icing liquids directly onto road surfaces. Direct Application Systems are available in a wide range of sizes and styles, to fit any fleet or budget. They can be mounted to ATV's, tractors, pick-up trucks, roll off trucks, and dump trucks. Direct Application Systems can also be used for dust control on unpaved surfaces. All Direct Application Systems are constructed of hot dip galvanized steel for corrosion resistance and include a solution tank made of rotationally molded, high density, UV stabilized polyethylene, designed to hold material with specific gravity up to 16 pounds per gallon.

- Add-on system to directly apply anti-icing or de-icing liquids
- Frames constructed of hot dipped galvanized steel for corrosion protection or optional stainless steel
- Mounts onto all-terrain vehicles (ATV's), tractors, and large or small trucks
- 125-3400 gallon systems available
- Easy load and unload features
- Hook-lift system, skid-mounted system or trailer system
- Free standing carrier frame made of hot dip galvanized steel
- 1, 2, or 3 lane coverage spray bar
- On/off ontroller in cab
- Ground speed control options
- ■200 GPM Hydraulic pump, Vanguard B/S gas engine pump, 6.5 hp, or 12V 2x2 Electric Pump