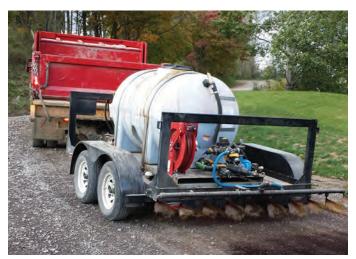

### **EZ Load & Swap Units**

- Easy load/unload units feature free-standing carrier frame
- 925, 1035, 1335, 1635 or 1800 gallon solution tanks with a Liquid Surge Stabilizer total baffle system
- 1, 2, or 3 lane coverage spray bar
- Hook-lift system, skid-mounted system, or trailer system
- On/off ontroller in cab
- Ground speed control options
- Hydraulic driven, gas, or electric pumps
- Stainless steel spray bar, optional