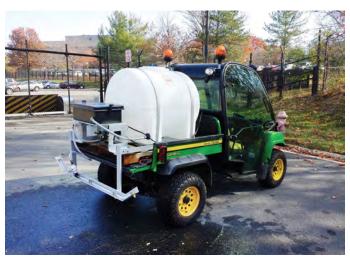

#### **ATV Mounted**

- Ideal for sidewalks, road surfaces, and parking lots/garages
- 125 gallon tank
- Frame mounted on all terrain vehicles
- Electric pumps