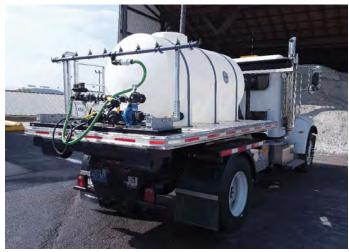

#### **Pick-Up Truck Mounted**

- Slide-in type system, can be easily loaded and unloaded with a forklift
- Ideal for road surfaces and parking lots
- 225, 325, 500, or 725 gallon solution tank, Liquid Surge Stabilizer total baffle systems standard with 325, 500, and 725 gallon tanks
- Spray coverage from 8-12 ft wide
- Frame mounted tank easily slides into truck
- Ground speed control options
- Hydraulic driven, gas, or electric pumps
- Stainless steel spray bar, optional